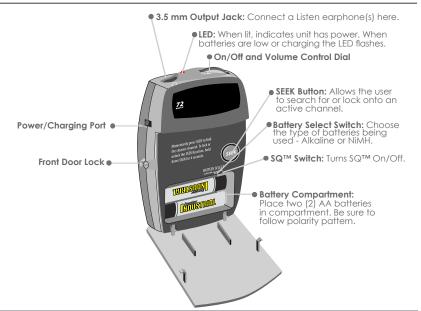

## SQ™ (Super Quiet)

- SQ<sup>™</sup> minimizes RF noise allowing clear reception.
- To work properly SQ™ must be enabled for both the transmitter and the receivers.

## Channel Lock/Unlock

- To lock/unlock on a channel, hold the SEEK button for 4 seconds.
- The LED will blink momentarily when the channel lock is activated/deactivated.
- If the receiver is locked on a channel and the SEEK button is pushed, the LED will blink.
- IMPORTANT: DO NOT ATTEMPT TO CHARGE ANY TYPE OF BATTERY OTHER THAN NIMH (NICKEL METAL HYDRIDE) with your Listen equipment. In order to charge NiMH batteries, the BATTERY SELECT switch in your Listen product must be set to the NiMH setting.
- **WARNING:** When using a Listen charging case, the case lid MUST be open or removed while the units are charging.