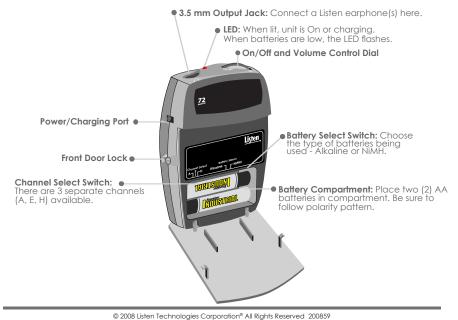

## **Channel Selection**

- Slide the switch inside of front door to change channel. Designate channel A, E, H by moving switch to the left, center, or right. The channel on the LR-200 must match the channel on the transmitter for the system to function properly.
- IMPORTANT: DO NOT ATTEMPT TO CHARGE ANY TYPE OF BATTERY OTHER THAN NIMH (NICKEL METAL HYDRIDE) with your Listen equipment. In order to charge NiMH batteries, the BATTERY SELECT switch in your Listen product must be set to the NiMH setting.
- WARNING: When using a Listen charging case, the case lid MUST be open or removed while the units are charging.