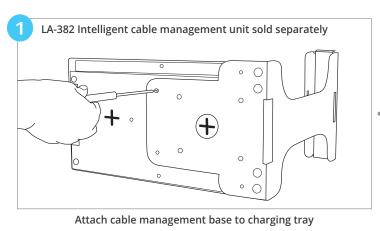

## **Setup Instructions**

Attach cable management arm

Arm facing inward

Arm facing outward

Arm can optionally be mounted to a flat surface such as a counter top or table

**Charging Case** 

Connect the power cord to the charging unit and connect to power source