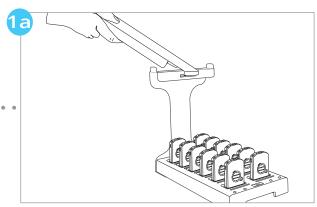

## **Setup Instructions**

Attach cable management arm

Arm facing inward

Arm facing outward

Arm can optionally be mounted to a flat surface such as a counter top or table

**Charging Case** 

Connect the power cord to the charging unit and connect to power source