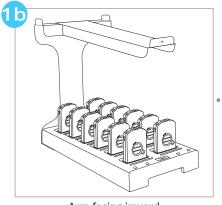

## **Setup Instructions**

Attach cable management arm

Arm facing inward

Arm facing outward

Arm can optionally be mounted to a flat surface such as a counter top or table

**Charging Case** 

Connect the power cord to the charging unit and connect to power source