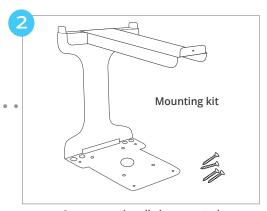

## **Setup Instructions**

Attach cable management arm

Arm facing inward

Arm facing outward

Arm can optionally be mounted to a flat surface such as a counter top or table

**Charging Case** 

Connect the power cord to the charging unit and connect to power source