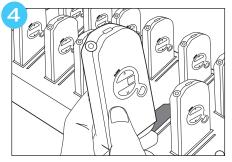

Place the unit in a charging slot

Unit turns off automatically and begins charging

LED status: flashing- charging, solid- fully charged

Software can also be used to manage inventory

\*Download software at www.listentech.com/support/software