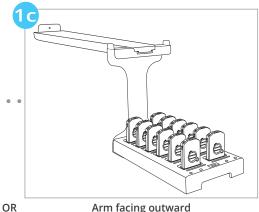

## **Setup Instructions**

Attach cable management arm

Arm facing inward

Arm facing outward

Arm can optionally be mounted to a flat surface such as a counter top or table

**Charging Case** 

Connect the power cord to the charging unit and connect to power source