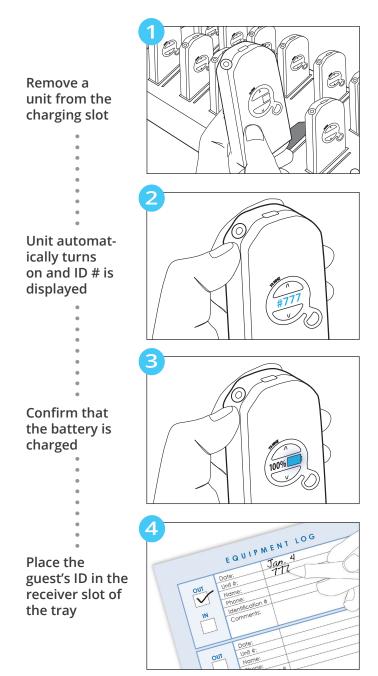

#### **Check-out Units**

#### **Check-in Units**

Momentarily press POWER to display the unit ID number

Check-in the unit using the log book, software\*, or return the guest's ID

Use disinfecting wipes to clean the earphone and unit

Place the unit in a charging slot

Unit turns off automatically and begins charging

LED status: flashing- charging, solid- fully charged

Software can also be used to manage inventory

\*Download software at www.listentech.com/support/software