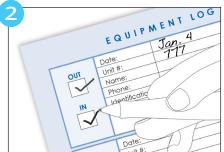

#### **Check-in Units**

Momentarily press POWER to display the unit ID number

Check-in the unit using the log book, software\*, or return the guest's ID

Use disinfecting wipes to clean the earphone and unit