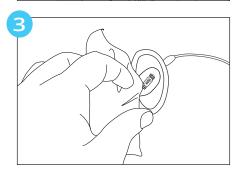

#### **Check-out Units**

#### **Check-in Units**

Momentarily press POWER to display the unit ID number

Check-in the unit using the log book, software\*, or return the guest's ID

Use disinfecting wipes to clean the earphone and unit