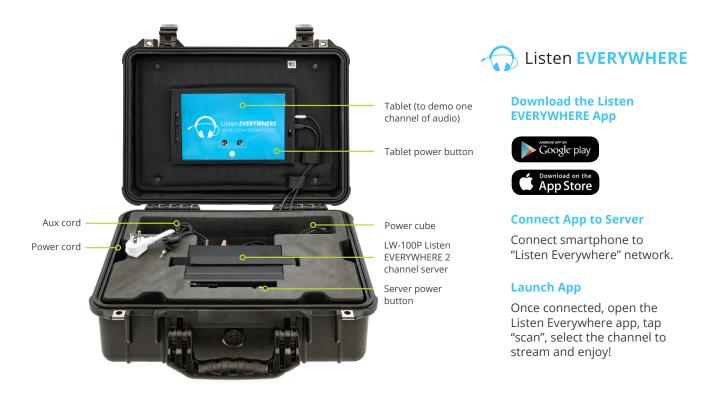

# Power On and Connect Audio

Remove the power cord from the back compartment and connect to a wall outlet. Please wait 30 seconds after connecting the power cord to the wall outlet before pressing the power button on the power cube. The tablet audio is already connected to the Listen EVERYWHERE system, so simply tap on a video to begin playing the audio for "Channel 1".

#### Optional

If you would like to connect a secondary audio source (from phone, computer or other source), remove the 3.5mm audio connector from the back compartment and plug into the audio source. To listen to this audio source, simply click on "Channel 2" in the app.