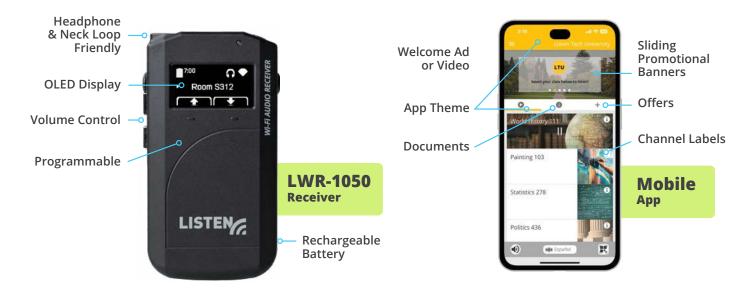

### Between a Wi-Fi Audio Receiver or mobile app for BYOD.

Users can access audio through two options: a venue-provided LWR-1050 receiver or their own smartphone using the free, customizable ListenWIFI app.

Planning to stream multiple languages? Both the Wi-Fi Audio Receiver and mobile app can be effortlessly programmed to access an available language of your choice.