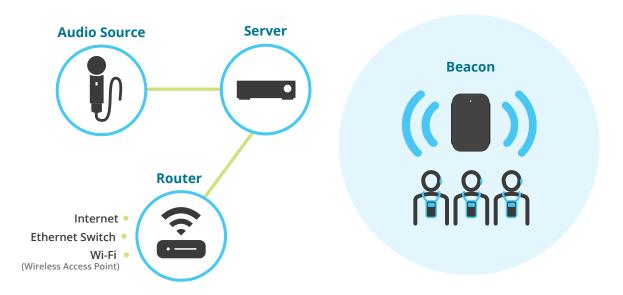

### **HOW LISTENWIFI WORKS**

A ListenWIFI system streams audio over your local area network to a dedicated receiver or bring-your-own-device (BYOD) smartphone via the free ListenWIFI mobile app.

Audio Source Connect audio source to a ListenWIFI server

Server Connect sever to local area network to transmit audio over Wi-Fi

Receiver or Smartphone Access audio on a receiver or a smartphone via the ListenWIFI app

Listener The user listens to the audio via headphones or a neck loop

Add beacons to your system to seamlessly provide the right audio at the right time and place for your guests by automatically triggering receivers and smartphones to connect to a channel.

Servers, receivers, and beacons are all managed through the intuitive ListenWIFI Manager software.

### **BEACON FOR SEAMLESS CONNECTIVITY**

The LA-490 beacon plays a vital role in ensuring a seamless experience for end-users.

The beacon tells the receivers what channel to connect to by auto-triggering the LWR-1050 receivers and users' smartphones when they are within a specific range of the unit. Simply install a beacon in each room or space to ensure your guests receive an automated audio experience. The beacon provides different modes of operation, including Bluetooth<sup>®</sup> and infrared, which are selected based on coverage requirements, device compatibility, and security needs. Power is supplied through a micro USB port, or it can be cable-free using two AA batteries.