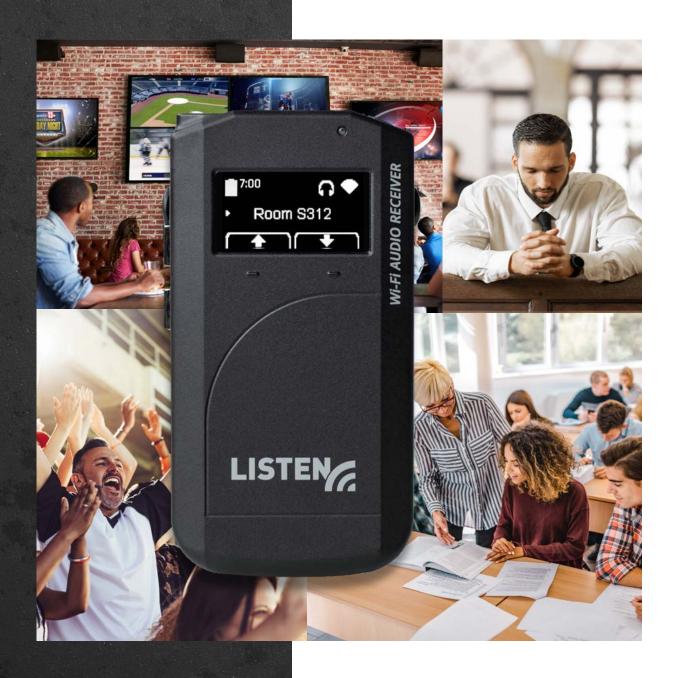

### **EMPOWERING ASSISTIVE AND PERSONAL LISTENING**

For an estimated 466 million people worldwide with hearing loss, traditional sound systems are not enough. ListenWIFI offers the perfect solution for streaming audio over Wi-Fi, catering to assistive listening, language interpretation, and personal listening needs all within one system, allowing guests to choose to use their smartphone or borrow the ListenWIFI Audio Receiver.

#### LISTENWIFI IS VERSATILE FOR MULTIPLE ENVIRONMENTS

Classrooms • Lecture Halls • Boardrooms • Multipurpose Spaces Houses of Worship • Stadiums • Arenas • TV Audio • And More