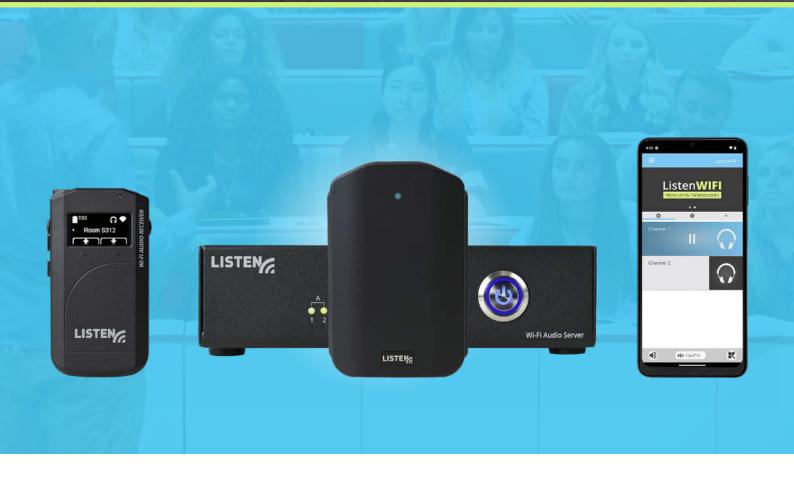

### **HOW LISTENWIFI WORKS**

A ListenWIFI system streams audio over your local area network to a dedicated receiver or bring-your-own-device (BYOD) smartphone via the free ListenWIFI mobile app.

Audio Source Connect audio source to a ListenWIFI server

Server Connect sever to local area network to transmit audio over Wi-Fi

Receiver or Smartphone Access audio on a receiver or a smartphone via the ListenWIFI app

Listener The user listens to the audio via headphones or a neck loop

# THE LISTENWIFI SERVER: YOUR CENTRAL HUB

At the heart of the ListenWIFI system is the Server. Available in 2, 4, 8, and 16-channel versions.

Servers are stackable to accomodate even more users and channels!

### Between a Wi-Fi Audio Receiver or mobile app for BYOD.

Users can access audio through two options: a venue-provided LWR-1050 receiver or their own smartphone using the free, customizable ListenWIFI app.