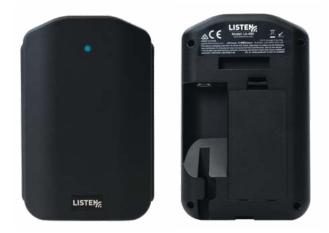

### Between a Wi-Fi Audio Receiver or mobile app for BYOD.

Users can access audio through two options: a venue-provided LWR-1050 receiver or their own smartphone using the free, customizable ListenWIFI app.

### **BEACON FOR SEAMLESS CONNECTIVITY**

The LA-490 beacon plays a vital role in ensuring a seamless experience for end-users.

The beacon tells the receivers what channel to connect to by auto-triggering the LWR-1050 receivers and users' smartphones when they are within a specific range of the unit. Simply install a beacon in each room or space to ensure your guests receive an automated audio experience. The beacon provides different modes of operation, including Bluetooth<sup>®</sup> and infrared, which are selected based on coverage requirements, device compatibility, and security needs. Power is supplied through a micro USB port, or it can be cable-free using two AA batteries.