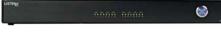

# THE LISTENWIFI SERVER: YOUR CENTRAL HUB

At the heart of the ListenWIFI system is the Server. Available in 2, 4, 8, and 16-channel versions.

Servers are stackable to accomodate even more users and channels!

| ListenWIFI<br>Servers |                    |                    |                                 |
|-----------------------|--------------------|--------------------|---------------------------------|
| Server Models         | LW-110-02          | LW-160-02-D        | LW-210-04, LW-210-08, LW-210-16 |
| Number of Channels    | Mono: 2, Stereo: 1 | Mono: 2, Stereo: 1 | Mono: 4, 8, 16 Stereo: 2, 4, 8  |
| Audio Input           | Terminal Block/RCA | Dante® Audio Input | Terminal Block                  |